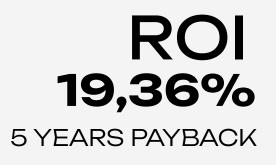

### TWO-BEDROOM VILLAS

POOL PRIVATE POOL

**BAR / BBQ / КАЛЬЯННАЯ** ON THE TERRITORY OF THE COMPLEX

CINEMA OPEN-AIR CINEMA

**^** 430 000 \$ **FINAL PRICE** 

ROI 19,36% PAYBACK IN 5-6 YEARS