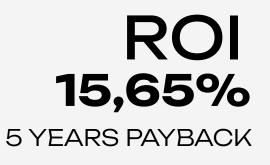

| 80 %           | 90%       |
| AVERAGE<br>ANNUAL<br>RENTAL INCOME       | \$ 37 440      | \$ 58 320 |
| OPERATING<br>EXPENSES FOR<br>THE VILLA** | \$8798         | \$13705   |
|                                          |                |           |

| NET INCOME           | \$28642           | \$44615           |
|----------------------|-------------------|-------------------|
|                      | $\mathbf{\wedge}$ | $\mathbf{\wedge}$ |
| <b>ROI</b><br>ANNUAL | 11,46%            | 17,85%            |
|                      |                   |                   |

\*\*INCLUDING REAL RENTAL COSTS AND VILLA MAINTENANCE COSTS OF 15% AND MANAGEMENT COMPANY COMMISSION OF 10%



### **APARTMENTS** "STANDART"

#### **2 DESIGN OPTIONS**









GYM INFINITY POOL











### PAYBACK CALCULATION

SUNNY OCEAN VIEW

### **APARTMENTS "STANDART"**

| SCENARIO                                 | CONSERVATIVE** | REALISTIC |
|------------------------------------------|----------------|-----------|
|                                          |                |           |
| DAILY RENT                               | \$90           | \$120     |
| AVERAGE<br>MONTHLY<br>RENTAL INCOME      | \$2160         | \$3240    |
| OCCUPANCY                                | 80%            | 90 %      |
| AVERAGE<br>ANNUAL<br>RENTAL INCOME       | \$25920        | \$38800   |
| OPERATING<br>EXPENSES FOR<br>THE VILLA** | \$6091         | \$13705   |
|                                          |                |           |

 NET INCOME
 \$ 19 829
 \$ 29 743

 ROI
 10,44%
 15,6