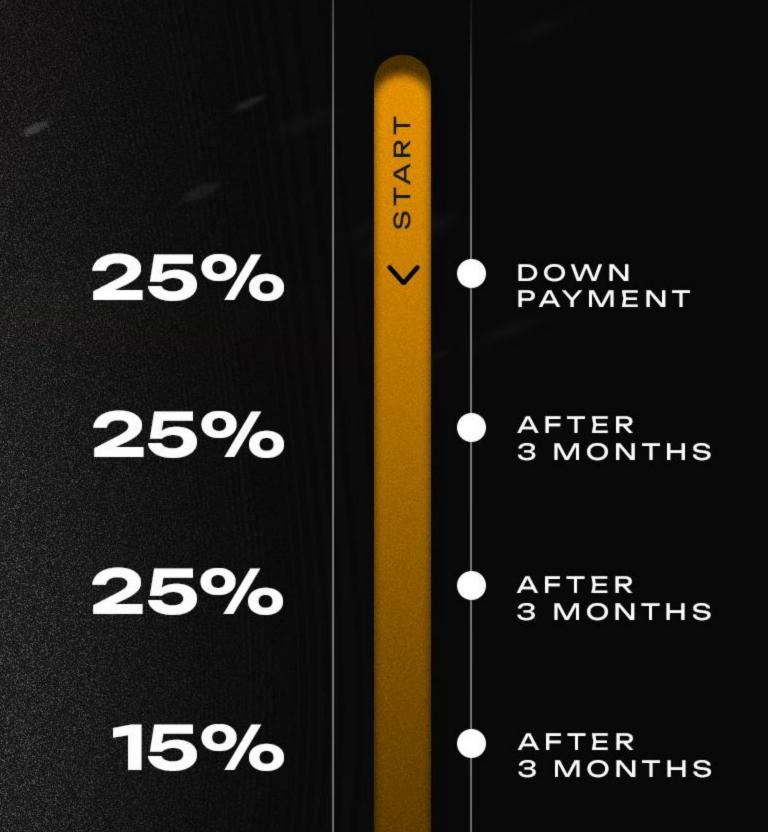

### INVESTMENT PLAN

AFTER SIGNING THE INVESTMENT CONTRACT WITH SUNNY DEVELOPMENT GROUP, YOU PAY A DOWN PAYMENT OF 25%

UPON COMPLETION

DURING THE ENTIRE PERIOD YOU WILL BE PRO-VIDED WITH VISUAL AND TEXT REPORTS ON ALL STAGES OF CONSTRUCTION

UPON COMPLETION OF CONSTRUCTION, YOU WILL RECEIVE ALL THE KEYS AND DOCUMENTS