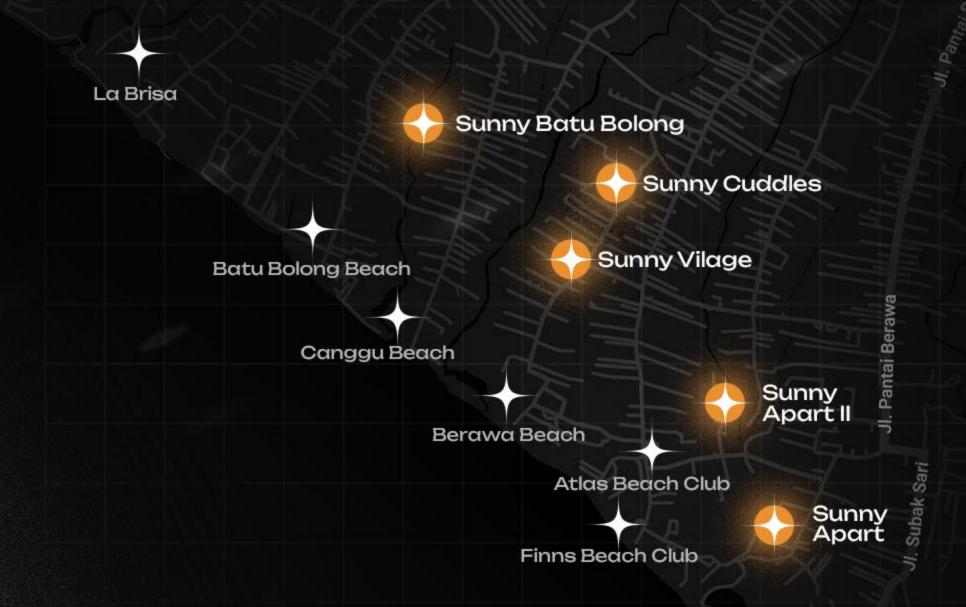

# PROJECTS LOCATION

#### SUNNY DEVELOPMENT GROUP

#### THE GOLDEN RULE OF SDG IS CHOOSING THE RIGHT PLACE FOR REAL ESTATE DEVELOPMENT.

THE MAIN SELECTION CRITERION IS THE TOURIST PERSPECTIVE OF THE LOCATION, THAT IS, THE ABILITY TO REALIZE THE PROFITABILITY DECLARED BY US.

THAT'S WHY SUNNY DEVELOPMENT GROUP REAL ESTATE IS THE BEST INVESTMENT OPPORTUNITY FOR NOW!