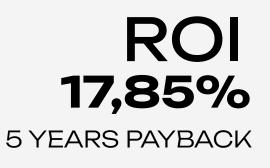

| NET INCOME           | \$28642           | \$44615           |
|----------------------|-------------------|-------------------|
|                      | $\mathbf{\wedge}$ | $\mathbf{\wedge}$ |
| <b>ROI</b><br>ANNUAL | 11,46%            | 17,85%            |
|                      |                   |                   |